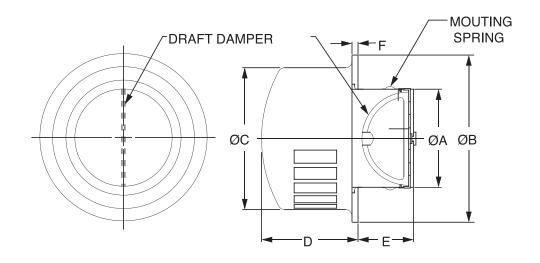

## SUBMITTAL SHEET (Metric)

**Model: RCC**Stainless Steel VentCap

- **■**Iintegrated Backdraft Damper
- **■**Large Openings to Eliminate Clogging
- **■**Easy Installation by Spring Clips
- **■**Designed to be Weather Resistant

●Material: Stainless Steel (304)

●Standard Finish: Polished

| MODEL | DUCT SIZE | Α   | В   | С   | D   | E  | F |
|-------|-----------|-----|-----|-----|-----|----|---|
| RCC 4 | 100       | 96  | 165 | 140 | 95  | 55 | 6 |
| RCC 6 | 150       | 145 | 217 | 190 | 130 | 95 | 6 |

Dimensions are in millimeters. Product Information is Subject to Change Without Notice

| JOB NAME:   | SUBMITTED BY: | DATE: | Model RCC               |
|-------------|---------------|-------|-------------------------|
| LOCATION:   |               |       |                         |
| ARCHITECT:  |               |       | Stainless Steel VentCap |
| ENGINEER:   |               |       |                         |
| CONTRACTOR: |               |       | Form No.101R-M          |