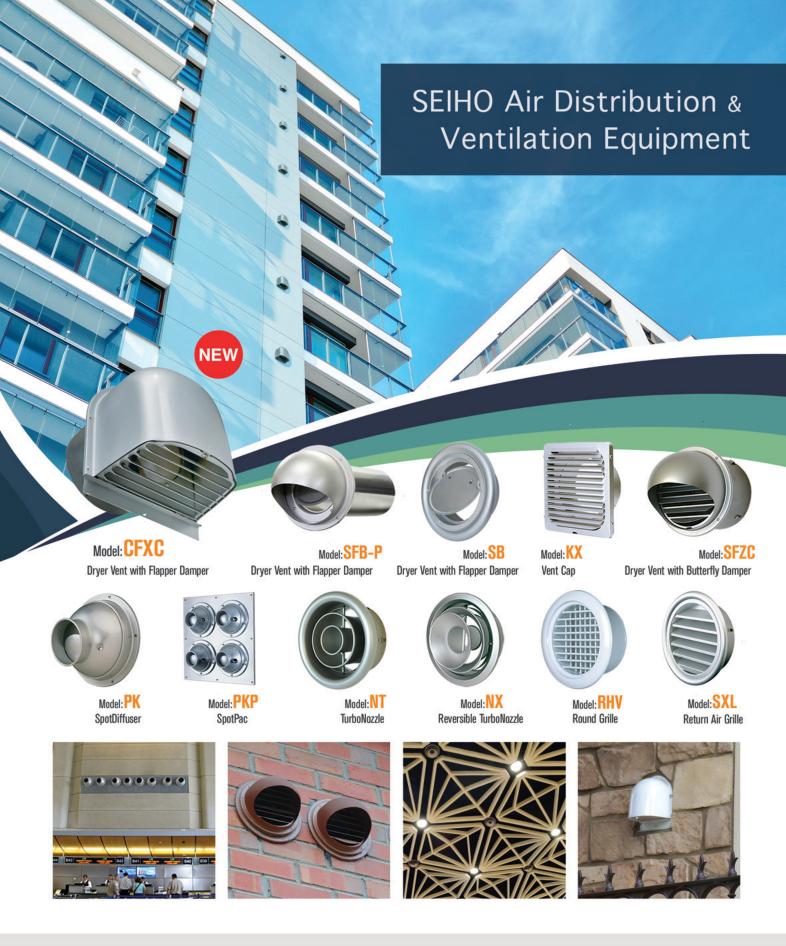

SEIHO International, Inc. is a manufacturer of contemporary designs of Diffusers, Nozzles, Grilles and Registers, such as aluminum SpotDiffusers, aluminum TurboNozzle diffusers, double deflection RoundRegisters and aluminum / stainless steel VentLouvers.

major cities of North America, Canada and overseas through an established network of manufacturers' representatives.

The diffusers and grilles come in various types, several sizes and different colors. They can be powder coated or painted to any color of your choice. Most of the items are in stock at our warehouse and we will fulfill your order promptly.