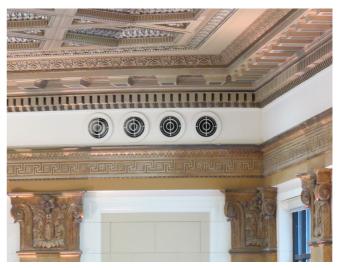

SEIHO International, Inc. is a manufacturer of contemporary designs of Diffusers, Nozzles, Grilles and Registers, such as aluminum SpotDiffusers, aluminum TurboNozzle diffusers, double deflection RoundRegisters and aluminum / stainless steel VentLouvers.

major cities of North America, Canada and overseas through an established network of manufacturers' representatives.

The diffusers and grilles come in various types, several sizes and different colors. They can be powder coated or painted to any color of your choice. Most of the items are in stock at our warehouse and we will fulfill your order promptly.